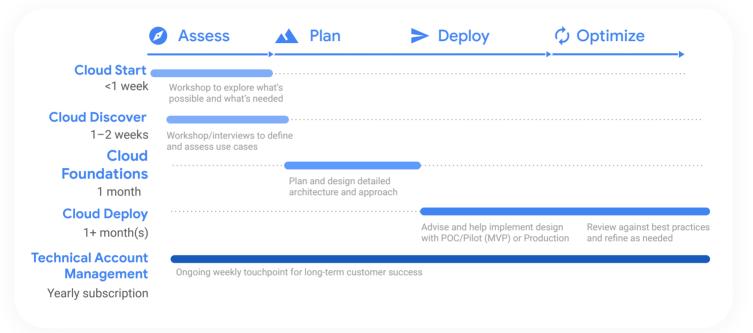

## Packaged services are available to guide you along your cloud journey

Work alongside dedicated Google experts to assess, plan, deploy, and optimize cloud solutions that solve your most complex business and research challenges. NIH-funded researchers with active grants can purchase specific services to help get up and running quickly, with targeted milestones and goals at each phase of your journey.